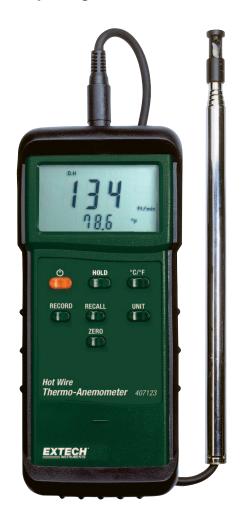

## **Heavy Duty Hot Wire Thermo-Anemometer**

Telescoping probe is designed to fit into small openings

And measures airflow down to 40ft/min (0.2m/s)

## **Features:**

- Telescoping probe is ideal for measuring in HVAC ducts and other small vents; extends up to 7ft (2.1m) maximum length with cable
- Extra large 1.4" (36mm) dual LCD display
- MAX/MIN, Data Hold
- Complete with telescoping probe with cable, six AAA batteries and protective holster.
   NOTE: AC Adaptor not available for this model